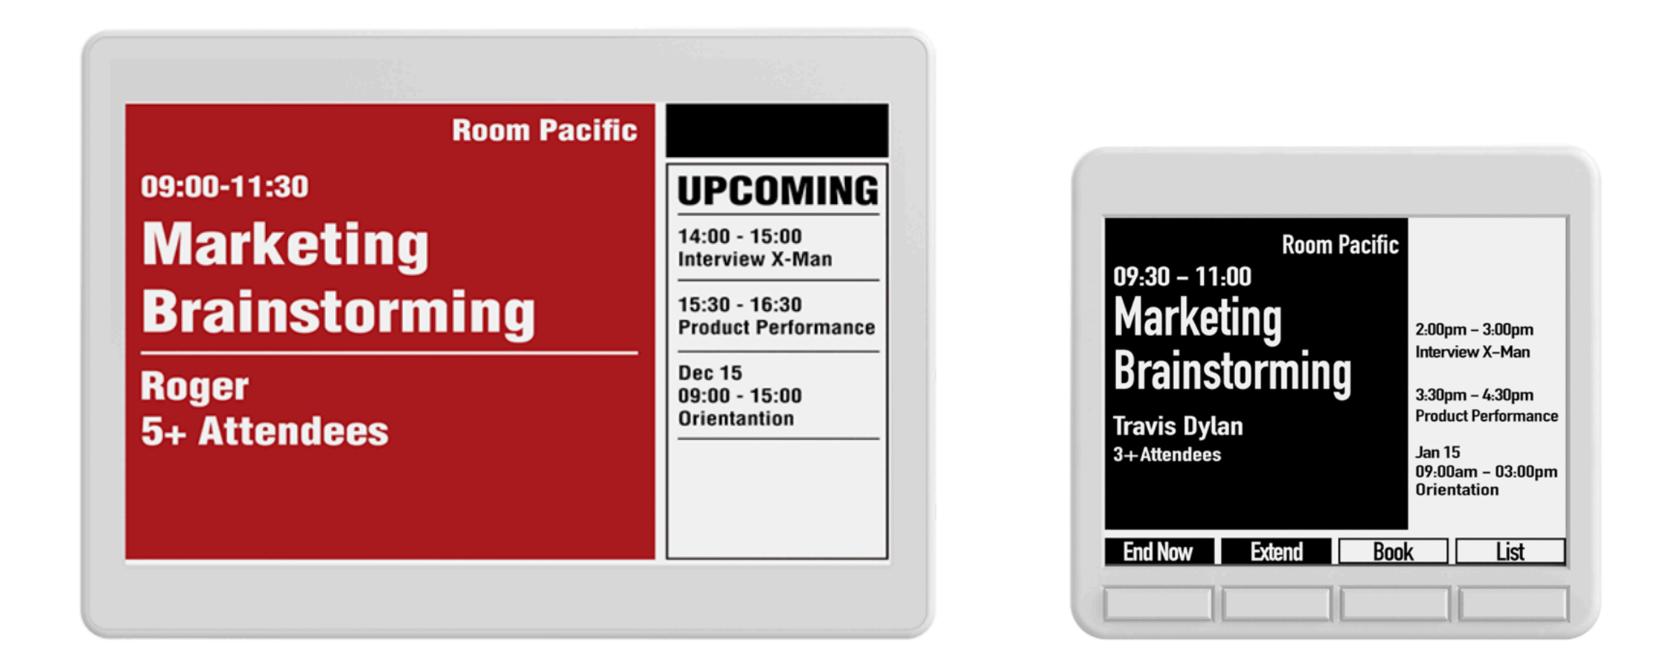

### • 3 sizes: 7.5", 4.2", 2.9" diagonal

 Dynamic display of current & upcoming room schedules, graphics, QR codes, etc

09:30 - 11:00 Marketing Brainstorming Travis Dylan

Jan 14 2:00pm - 3:00pm Interview X-Man Jan 15 3:30pm - 4:30pm Product Performance

## Shown indicating current and