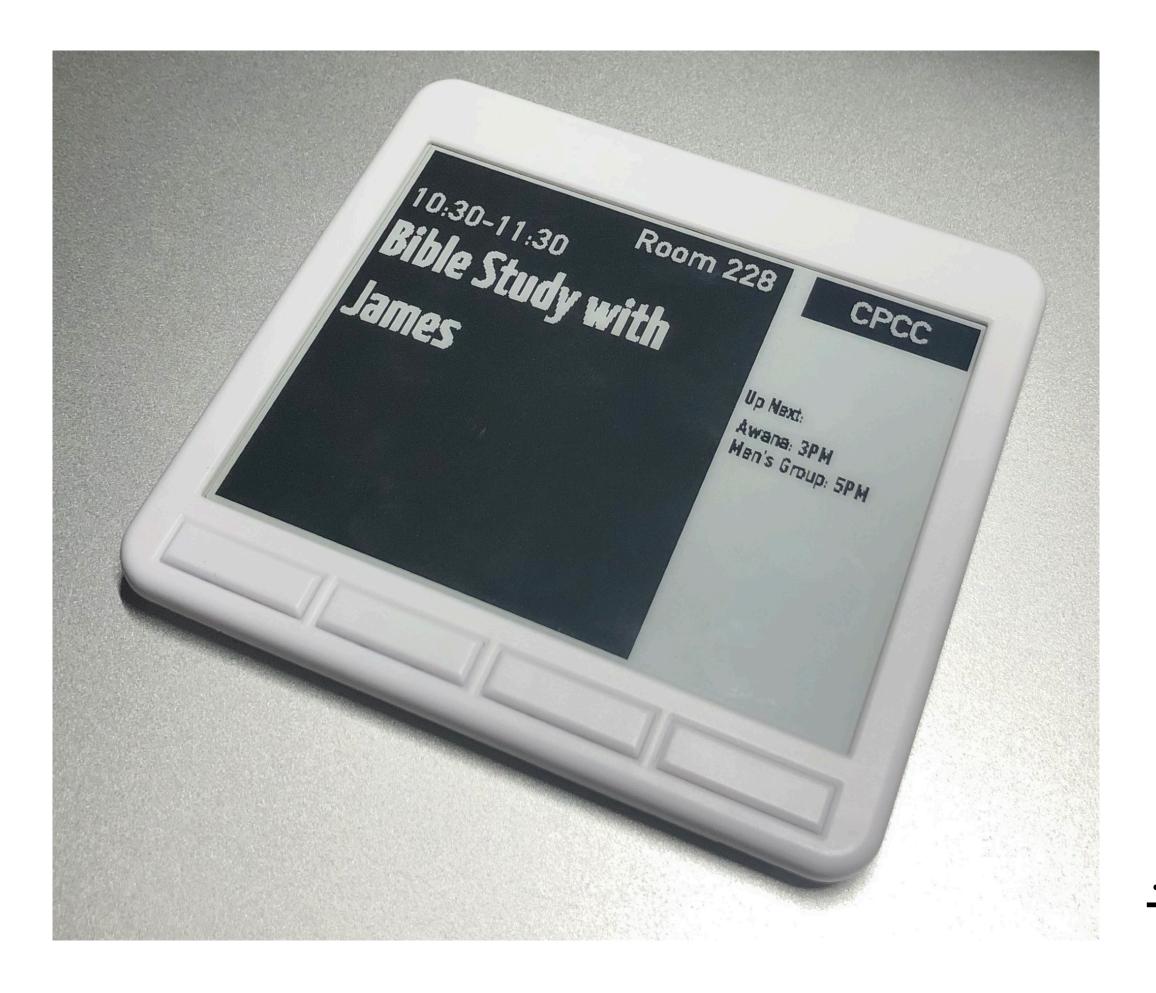

### • 3 sizes: 7.5", 4.2", 2.9" diagonal

 Dynamic display of current & upcoming room schedules, graphics, QR codes, etc

09:30 - 11:00 Marketing Brainstorming Travis Dylan

Jan 14 2:00pm - 3:00pm Interview X-Man Jan 15 3:30pm - 4:30pm Product Performance

## Shown indicating current and