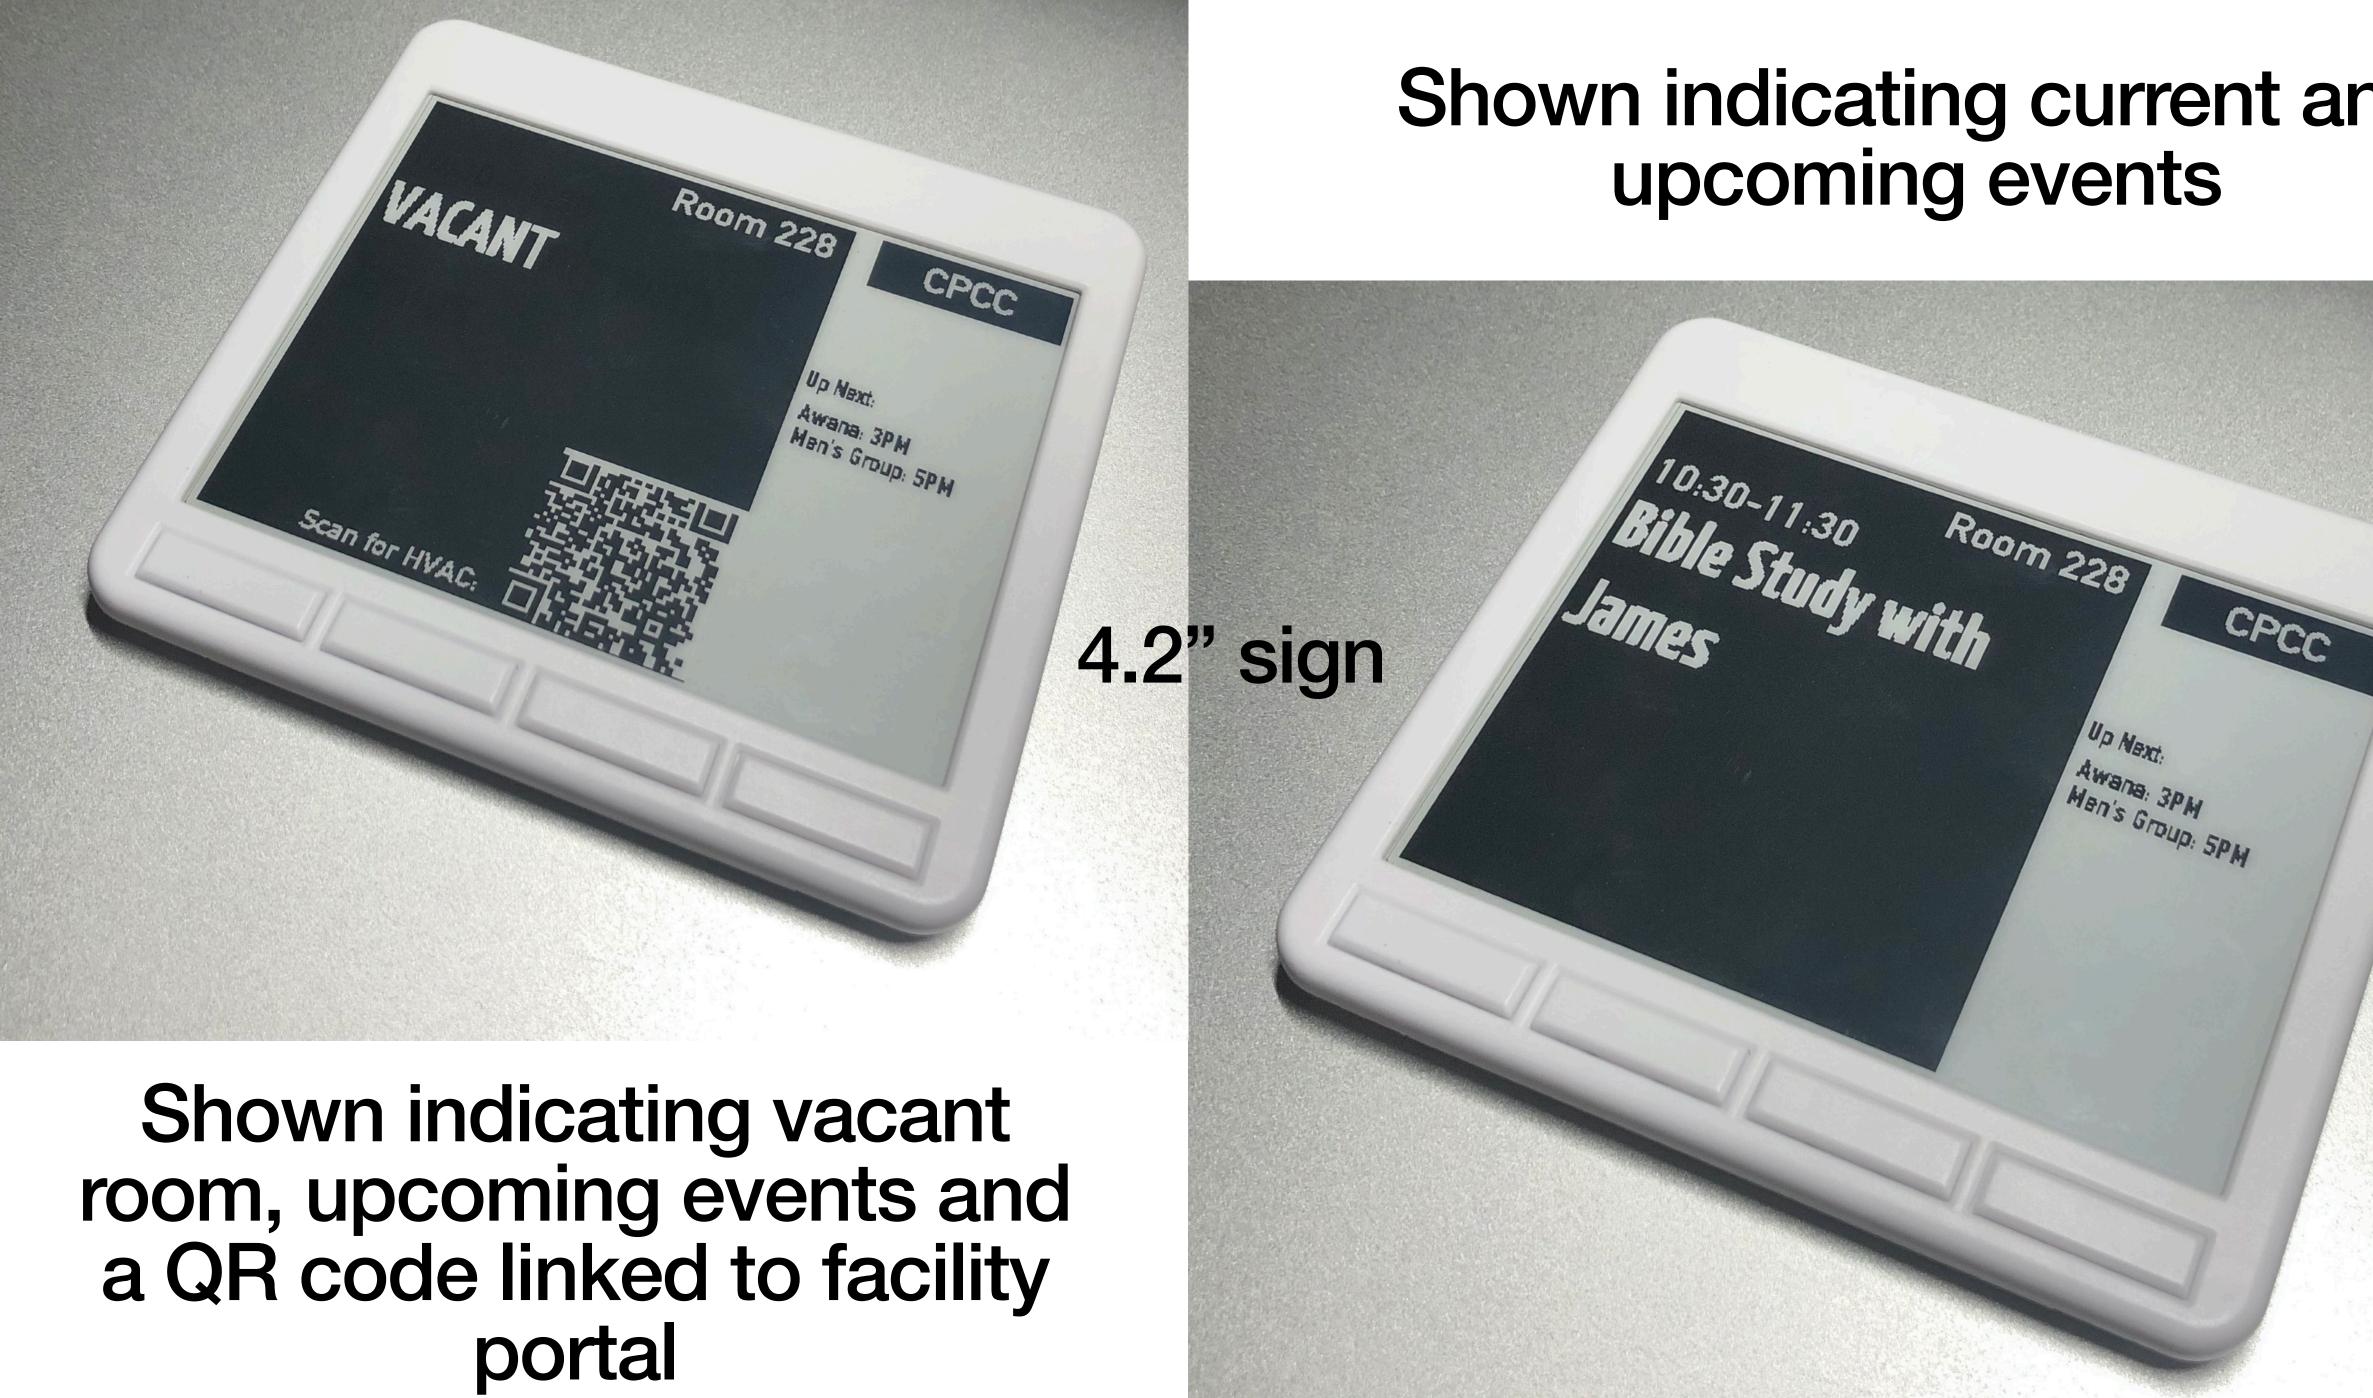

### • 3 sizes: 7.5", 4.2", 2.9" diagonal

 Dynamic display of current & upcoming room schedules, graphics, QR codes, etc

09:30 - 11:00 Marketing Brainstorming Travis Dylan

Jan 14 2:00pm - 3:00pm Interview X-Man Jan 15 3:30pm - 4:30pm Product Performance

## Shown indicating current and

# Facility Portal

- QR Code on display links staff & guests to your InThrMa EMS powered Facility Portal
- Fully integrated, mobile, web-based facility portal
  - Facility maps w/location
  - Room schedule
  - Room/HVAC booking
  - Room supplies/resources
  - Issue reporting
  - Emergency contacts
  - Etc